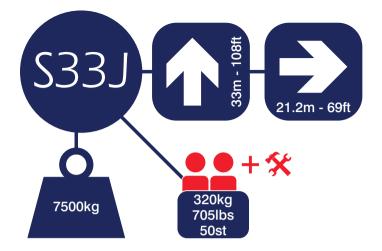

## Jacking Option 1 Extended one side

- Width 3.92m (12ft 10")
- Max outreach at 100kg (1 person) 21.2m (69ft 7")
- Max outreach at 320kg (3 persons) 17m (55ft 9")

## Jacking Option 2

- Straight down jacks working over the side of vehicle
- Width 2.53m (8ft 3")
- Max outreach at 100kg (1 person) 11m (36ft 1")
- Max outreach at 320kg (3 persons) 6m (18ft 8")

Sat/Sun Operated POA. (Not Self Drive as this truck is not available self drive)