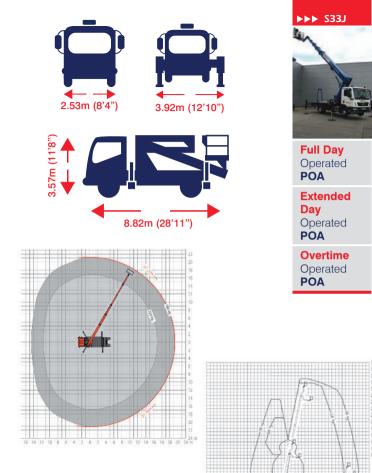

## Jacking Option 1 Extended one side

- Width 3.92m (12ft 10")
- Max outreach at 100kg (1 person) 21.2m (69ft 7")
- Max outreach at 320kg (3 persons) 17m (55ft 9")

## Jacking Option 2

- Straight down jacks working over the side of vehicle
- Width 2.53m (8ft 3")
- Max outreach at 100kg (1 person) 11m (36ft 1")
- Max outreach at 320kg (3 persons) 6m (18ft 8")

Sat/Sun Operated POA. (Not Self Drive as this truck is not available self drive)

## Call 0333 800 6000 sales@smartplatforms.co.uk

Jacking width is measured to the centre of the leg and does not include jack pads. All specs serve as a guideline only and are correct at the time of going to print. Smart reserve the right to change the specification without any prior notice.